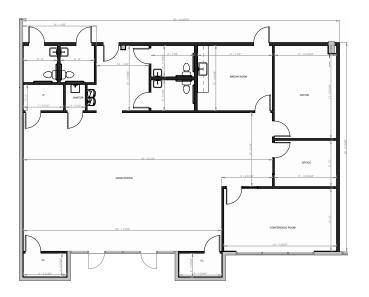

Turnpike
- Access via Atlantic Blvd & Powerline Rd

#### **FACILITY**

- Up to two spaces totaling 80,162 SF
- Trailer parking available 38 spaces
- 2,573 SF & 3,249 SF spec offices
- 74,340 SF warehouse
- · 32' clear height
- 209' deep
- · 176' shared truck court
- 17 dock high doors and 3 ramps; 17 pit levelers
- ESFR sprinkler system
- 1.2:1000 car parking
- Available 1/1/2025

#### **ADVANTAGES AND AMENITIES**

- Class A Building
- Prologis Clear Lease® Know your lease expenses and capital cost with greater certainty before your sign.

Your single-source service for efficient move-in and operations: prologisessentials.com



Industrial Space For Lease with Trailer Parking Available

# Prologis Atlantic Business Center 1200

#### **SITE PLAN**





### **WEST OFFICE SPACE - 2,573 SF**



### **EAST OFFICE SPACE - 3,249 SF**



## 80,162 SF



Industrial Space For Lease with Trailer Parking Available

### Prologis Atlantic Business Center 1200







JLL
Peter Sheridan
peter.sheridan@jll.com
cell +1 954 439 4941
401 E. Las Olas Boulevard
Suite 1850
Fort Lauderdale, FL 33301 USA

JLL Yuri Quispe yuri.quispe@jll.com cell +1 772 201 5305 401 E. Las Olas Boulevard Suite 1850 Fort Lauderdale, FL 33301 USA

JLL
Peter Johnston
peter.johnston@jll.com
cell +1 954 980 3224
401 E. Las Olas Boulevard
Suite 1850
Fort Lauderdale, FL 33301 USA

Prologis
Jonathan Guffey
jguffey@prologis.com
ph +1 954 316 1762
201 E. Las Olas Boulevard
Suite 1550
Fort Lauderdale, FL 33301 USA