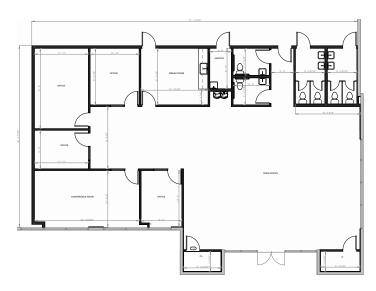

#### **SITE PLAN**

### **WEST OFFICE SPACE - 2,573 SF**

### **EAST OFFICE SPACE - 3,249 SF**