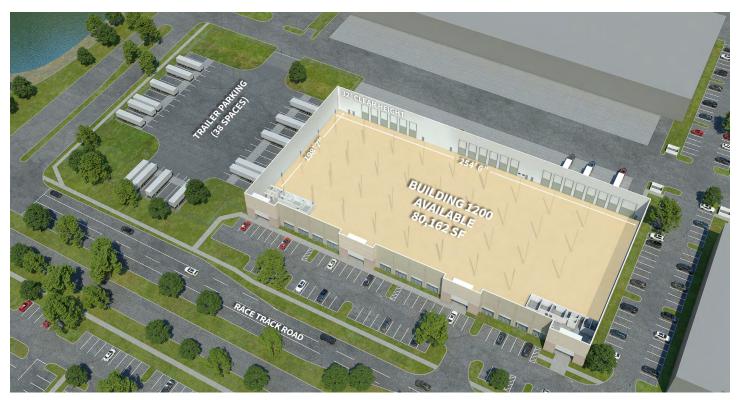

#### **FACILITY**

- Up to two spaces totaling 80,162 SF
- Trailer parking available 38 spaces
- 2,573 SF & 3,249 SF spec offices
- 74,340 SF warehouse
- · 32' clear height
- 209' deep
- · 176' shared truck court
- 17 dock high doors and 3 ramps; 17 pit levelers
- ESFR sprinkler system
- 1.2:1000 car parking
- Available 1/1/2025

#### **SITE PLAN**